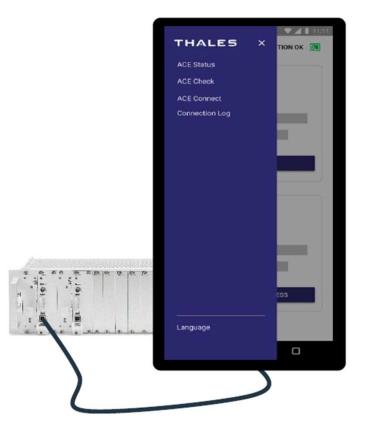

## **TAKE CONTROL OF YOUR SAFETY**

Remote Section Blocking is the use of AzLM functionality to facilitate the blocking of a section at the start of possessions and unblocking at the end of possessions.

#### **Benefits:**

- Workers in charge of their own safety
- Isolate the system <u>Extra safety net</u> Confirmation from Signaller
- Block & Unblock sections more easily and without having to travel to ACE locations
- Can see live information
  - Who blocked it, When, Why, Type of block
- Cost saving:
  - Night shift starts work properly after 2am. 90 minutes is wasted from 5 hour window
  - ✓ More work can be undertaken by working the full 5 hours